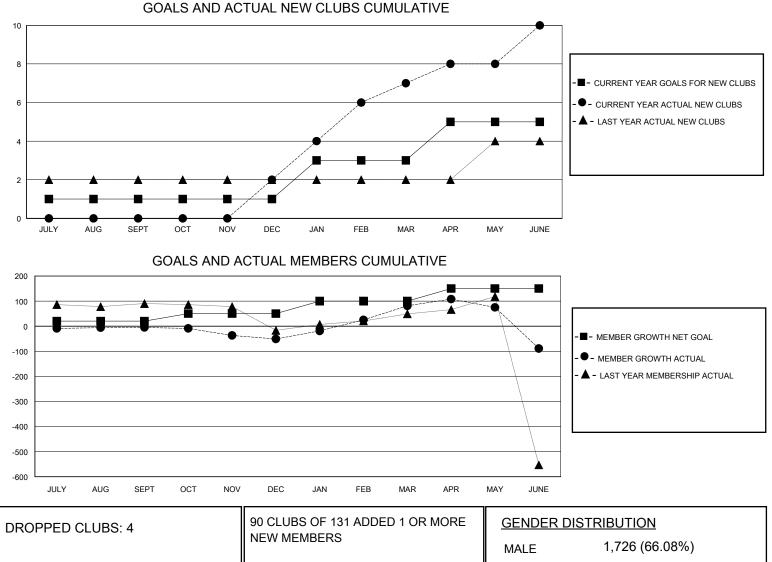

## District 3233G2

Results as of: 6/30/2024

| GMT:          |               | GMT CA      |               |                       |                        |                         |                                                    |  |  |
|---------------|---------------|-------------|---------------|-----------------------|------------------------|-------------------------|----------------------------------------------------|--|--|
|               | Club          | S           |               | Members               |                        |                         |                                                    |  |  |
|               | RESULTS FOR   | R 2023-2024 |               | RESULTS FOR 2023-2024 |                        |                         |                                                    |  |  |
| QUARTER       | NEW CLUB GOAL | NEW CLUBS   | DROPPED CLUBS | QUARTER               | BER GROWTH NET<br>GOAL | MEMBER GROWTH<br>ACTUAL | DROPPED<br>MEMBERS ACTUAL<br>(including transfers) |  |  |
| JULY/AUG/SEPT | 1             | 0           | 2             | JULY/AUG/SEPT         | 20                     | 187                     | 139                                                |  |  |
| OCT/NOV/DEC   | 0             | 2           | 0             | OCT/NOV/DEC           | 30                     | 108                     | 148                                                |  |  |
| JAN/FEB/MAR   | 2             | 5           | 2             | JAN/FEB/MAR           | 50                     | 164                     | 31                                                 |  |  |
| APR/MAY/JUNE  | 2             | 3           | 0             | APR/MAY/JUNE          | 50                     | 203                     | 317                                                |  |  |

|                 |     |                           |                           | 002 (22 77%)   |       |
|-----------------|-----|---------------------------|---------------------------|----------------|-------|
| DROPPED MEMBERS |     |                           | FEMALE                    | 882 (33.77%)   |       |
| DECEASED        | 10  | CLICK HERE FOR CUMULATIVE | TOTAL FAMILY UNIT MEMBERS |                | 1,390 |
| CLUB CANCELLED  | 12  | MEMBERSHIP DATA           |                           |                | 0.07  |
| OTHER           | 610 |                           | FAMILY MEMBER             | RS PAYING HALF | 867   |
| TOTAL           | 632 |                           |                           |                |       |